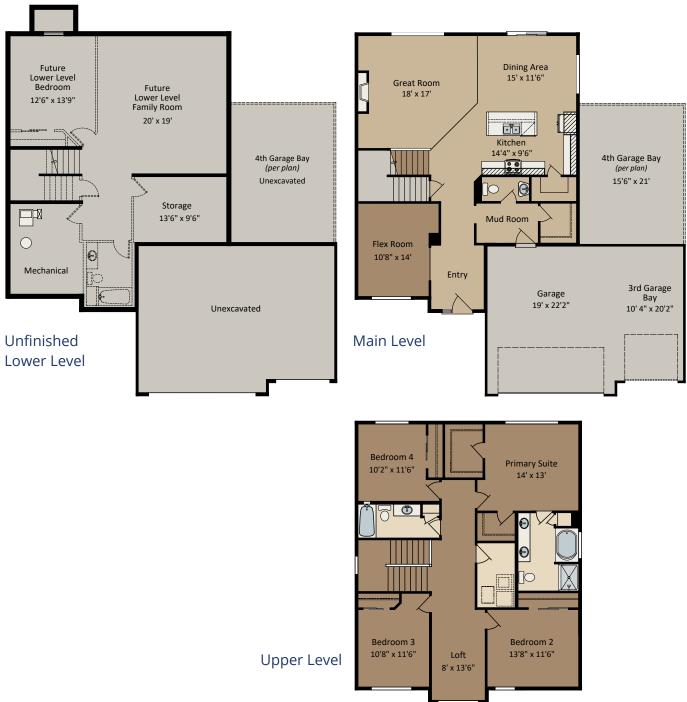

## **FEATURES**

Loft

Main Level Flex Room

Spacious Mud Room

Kitchen Island and Walk-In Pantry

Gas Fireplace with Mantel and Stone

Decorative Staircase Spindles at Main Level

Four Bedrooms Up

Convenient Upper Level Laundry

Primary Suite with Two Walk-in Closets

Deluxe Primary Bath including Tub, Separate Tile Shower and Double-bowl Vanity

Sidelight at Front Door

Three-Bay Garage

Fourth Garage Bay (per plan)

## The BAYFIELD

Elevation A floor plan shown; window placement and fsf may vary per elevation.

CENTRA HOMES LLC

CentraHomes.com