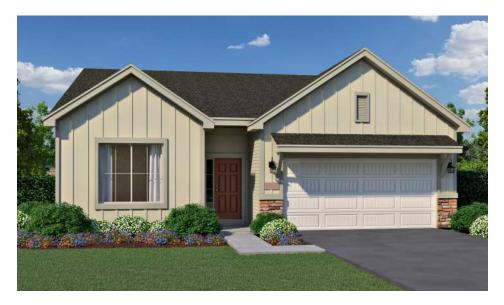

### 2 – 3 Beds | 2.5 Baths | 2 Garage Bays | 1,903 fsf | Slab-on-grade

Elevation A – Farmhouse