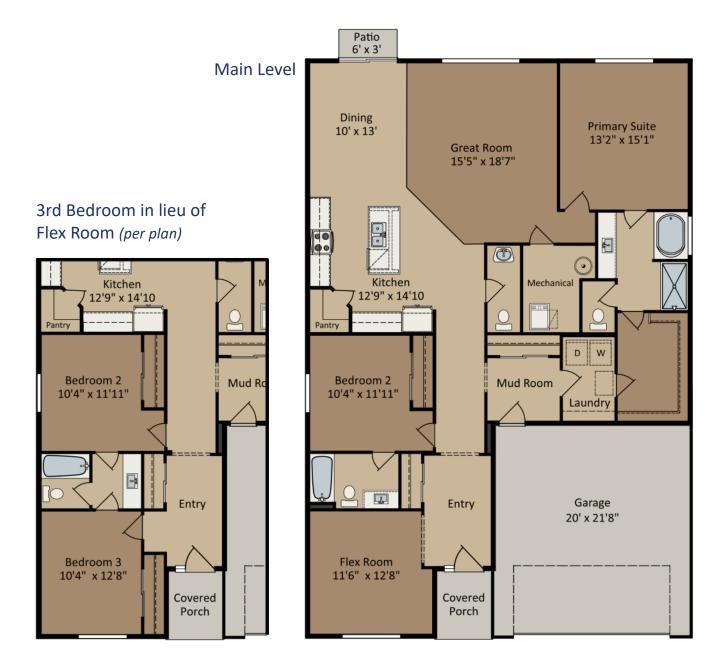

#### **FEATURES**

**Covered Entry** 

Flex Room

Spacious Mud Room

Kitchen Center Island and Walk-in Pantry

Laundry Room

Primary Suite with Large Walk-in Closet

Stone Accents at Garage (per plan)

Third Bedroom ilo Flex Room (per plan)

Elevation B – Colonial

Elevation C – Cottage

CentraHomes.com

### 2 – 3 Beds | 2.5 Baths | 2 Garage Bays | 1,903 fsf | Slab-on-grade